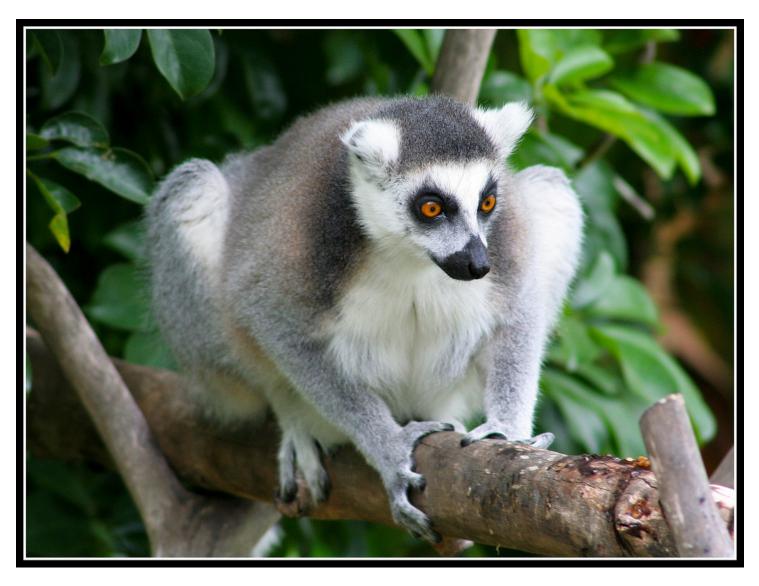

#### Lemurs live in the rainforest.



### Red-eyed tree frogs live in the rainforest.



#### Macaws live in the rainforest.



#### Toucans live in the rainforest.



# Squirrel monkeys live in the rainforest.



# Emerald tree boas live in the rainforest.



# Blue morpho butterflies live in the rainforest.



# Poison dart frogs live in the rainforest.



### Quetzals live in the rainforest.



#### Anacondas live in the rainforest.



#### Sloths live in the rainforest.



### Photography Credits

These photos are under a Creative Commons license

- Title page: Nick Leonard, flickr.com/people/jungle\_boy
- · Lemur: Chris Gin, flickr.com/people/chris\_gin
- Anaconda: flickr.com/people/willposh
- Butterfly: Lucian Badea, flickr.com/people/eklipsse
- Macaw: Ken Douglas, flickr.com/people/good\_day
- Poison dart frog: flickr