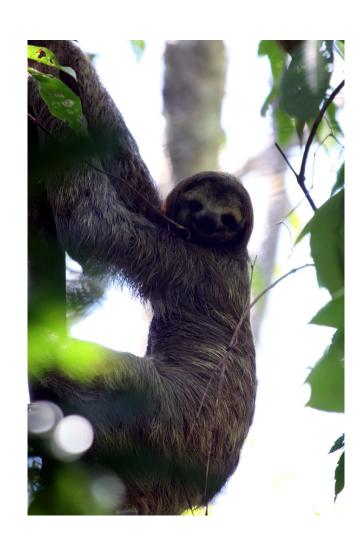

#### Lemurs live in the rainforest.



### Red-eyed tree frogs live in the rainforest.



#### Macaws live in the rainforest.



#### Toucans live in the rainforest.



# Squirrel monkeys live in the rainforest.



# Emerald tree boas live in the rainforest.



# Blue morpho butterflies live in the rainforest.



# Poison dart frogs live in the rainforest.



### Quetzals live in the rainforest.



#### Anacondas live in the rainforest.



#### Sloths live in the rainforest.



### Photography Credits

These photos are under a Creative Commons license

- Title page: Nick Leonard, flickr.com/people/jungle\_boy
- · Lemur: Chris Gin, flickr.com/people/chris\_gin
- Anaconda: flickr.com/people/willposh
- Butterfly: Lucian Badea, flickr.com/people/eklipsse
- Macaw: Ken Douglas, flickr.com/people/good\_day
- Poison dart frog: flickr.com/people/ucumari
- · Quetzal: Fabio Bretto, flickr.com/people/brettocop
- Red-eyed tree frog: Teague O'Mara, flickr.com/people/teague\_o
- · Sloth: Rob & Lisa Meehan, flickr.com/people/roblisameehan
- Squirrel monkey: flickr.com/people/mrmighty
- Toucan: Monique Rhea, flickr.com/people/asthenia