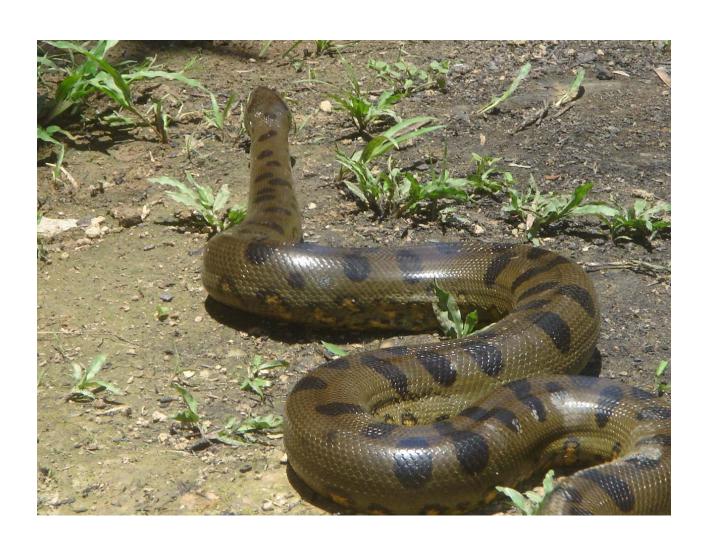

#### Lemurs live in the rainforest.



### Red-eyed tree frogs live in the rainforest.



#### Macaws live in the rainforest.



#### Toucans live in the rainforest.



# Squirrel monkeys live in the rainforest.



# Emerald tree boas live in the rainforest.



# Blue morpho butterflies live in the rainforest.



# Poison dart frogs live in the rainforest.



### Quetzals live in the rainforest.



#### Anacondas live in the rainforest.



#### Sloths live in the rainforest.



### Photography Credits

These photos are under a Creative Commons license

- Title page: Nick Leonard, flickr.com/people/jungle\_boy
- · Lemur: Chris Gin, flickr.com/people/chris\_gin
- Anaconda: flickr.com/people/willposh
- Butterfly: Lucian Badea, flickr.com/people/eklipsse
- Macaw: Ken Douglas, flickr.com/people/good\_day
- Poison dart frog: flickr.com/people/ucumari
- · Quetzal: Fabio Bretto, flickr.com/people/brettocop
- Red-eyed tree frog: Teague O'Mara, flickr.com/people/teague\_o
- · Sloth: Rob & Lisa Meehan, flickr.com/people/roblisameehan
- Squirrel monkey: flickr.com/people/mrmighty
- Toucan: Monique Rhea, flickr.com/people/asthenia