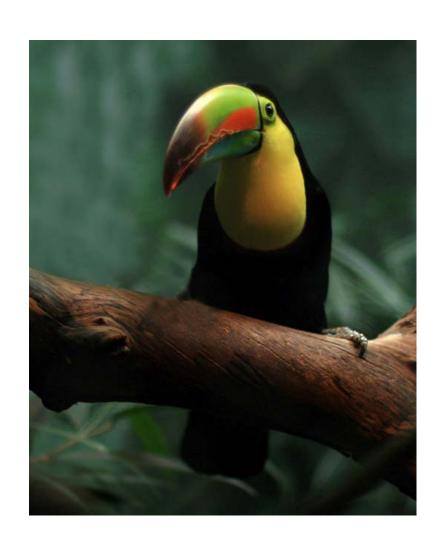

#### Lemurs live in the rainforest.



### Red-eyed tree frogs live in the rainforest.



#### Macaws live in the rainforest.



#### Toucans live in the rainforest.



# Squirrel monkeys live in the rainforest.



# Emerald tree boas live in the rainforest.



# Blue morpho butterflies live in the rainforest.



# Poison dart frogs live in the rainforest.



### Quetzals live in the rainforest.



#### Anacondas live in the rainforest.



#### Sloths live in the rainforest.



### Photography Credits

These photos are under a Creative Commons license

- Title page: Nick Leonard, flickr.com/people/jungle\_boy
- · Lemur: Chris Gin, flickr.com/people/chris\_gin
- Anaconda: flickr.com/people/willposh
- Butterfly: Lucian Badea, flickr.com/people/eklipsse
- Macaw: Ken Douglas, flickr.com/people/good\_day
- Poison dart frog: flickr.com/people/ucumari
- · Quetzal: Fabio Bretto, flickr.com/people/brettocop
- Red-eyed tree frog: Teague O'Mara, flickr.com/people/