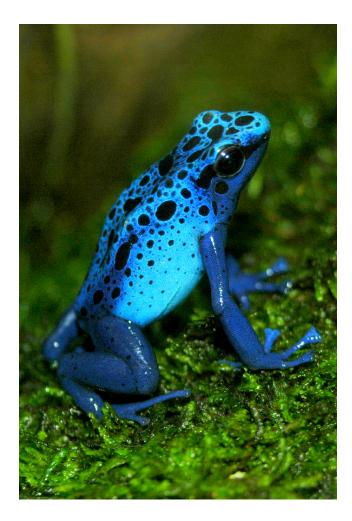

#### Lemurs live in the rainforest.



### Red-eyed tree frogs live in the rainforest.



#### Macaws live in the rainforest.



#### Toucans live in the rainforest.



# Squirrel monkeys live in the rainforest.



# Emerald tree boas live in the rainforest.



# Blue morpho butterflies live in the rainforest.



# Poison dart frogs live in the rainforest.



### Quetzals live in the rainforest.



#### Anacondas live in the rainforest.



#### Sloths live in the rainforest.



### Photography Credits

These photos are under a Creative Commons license

- Title page: Nick Leonard, flickr.com/people/jungle\_boy
- · Lemur: Chris Gin, flickr.com/people/chris\_gin
- Anaconda: flickr.com/people/willposh
- Butterfly: Lucian Badea, flickr.com/people/eklipsse
- Macaw: Ken Douglas, flickr.com/people/good\_day
- Poison dart frog: flickr.com/people/ucumari
- · Quetzal: Fabio Bretto, flickr.com/people/brettocop
- Red-eyed tree frog: Teague O'Mara, flickr.com/people/teague\_o
- · Sloth: Rob & Lisa Meehan, flickr.com/people/roblisameehan
- Squirrel monkey: flickr.com/people/mrmighty
- Toucan: Monique Rhea, flickr.com/people/asthenia