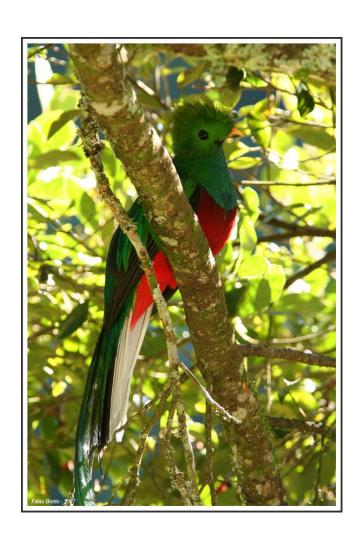

#### Lemurs live in the rainforest.



### Red-eyed tree frogs live in the rainforest.



#### Macaws live in the rainforest.



#### Toucans live in the rainforest.



# Squirrel monkeys live in the rainforest.



# Emerald tree boas live in the rainforest.



# Blue morpho butterflies live in the rainforest.



# Poison dart frogs live in the rainforest.



### Quetzals live in the rainforest.



#### Anacondas live in the rainforest.



#### Sloths live in the rainforest.



### Photography Credits

These photos are under a Creative Commons license

- Title page: Nick Leonard, flickr.com/people/jungle\_boy
- · Lemur: Chris Gin, flickr.com/people/chris\_gin
- Anaconda: flickr.com/people/willposh
- Butterfly: Lucian Badea, flickr.com/people/eklipsse
- Macaw: Ken Douglas, flickr.com/people/good\_day
- Poison dart frog: flickr.com/people/ucumari
- · Quetzal: Fabio Bretto, flickr.com/people/brettocop
- Red-eyed tree frog: Teague O'Mara, flickr.com/people/teague\_o
- · Sloth: Rob & Lisa Meehan, flickr.com/people/roblisameehan
- Squirrel monkey: flickr.com/people/mrmighty
- Toucan: Monique Rhea, flickr.com/people/asthenia