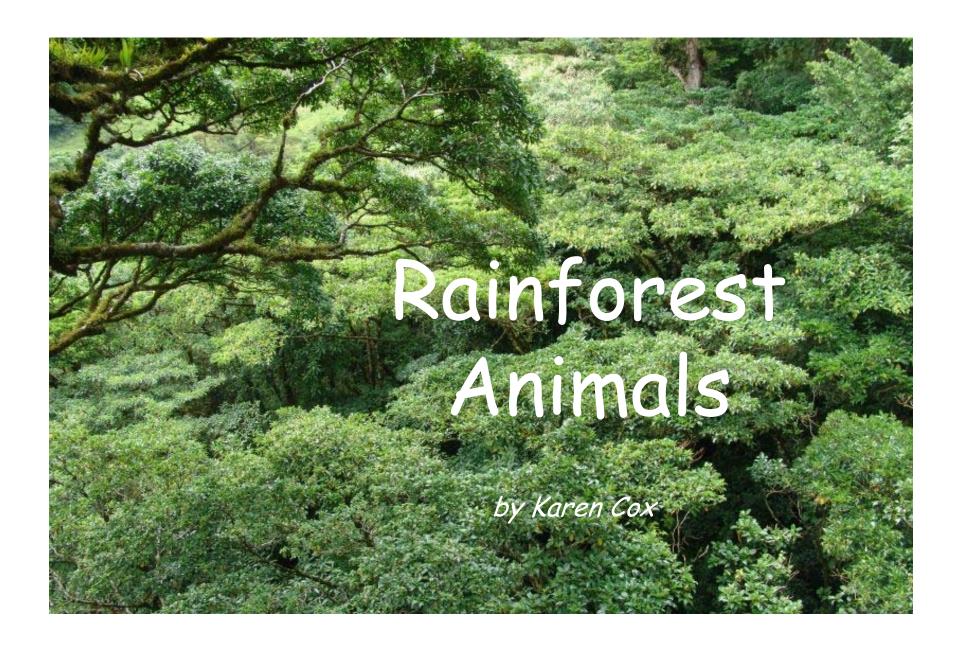

#### Lemurs live in the rainforest.



### Red-eyed tree frogs live in the rainforest.



#### Macaws live in the rainforest.



#### Toucans live in the rainforest.



# Squirrel monkeys live in the rainforest.



# Emerald tree boas live in the rainforest.



# Blue morpho butterflies live in the rainforest.



# Poison dart frogs live in the rainforest.



### Quetzals live in the rainforest.



#### Anacondas live in the rainforest.



#### Sloths live in the rainforest.



### Photography Credits

These photos are under a Creative Commons license

- Title page: Nick Leonard, flickr.com/people/jungle\_boy
- · Lemur: Chris Gin, flickr.com/people/chris\_gin
- Anaconda: flickr.com/people/willposh
- Butterfly: Lucian Badea, flickr.com/people/eklipsse
- Macaw: Ken Douglas, flickr.com/peop