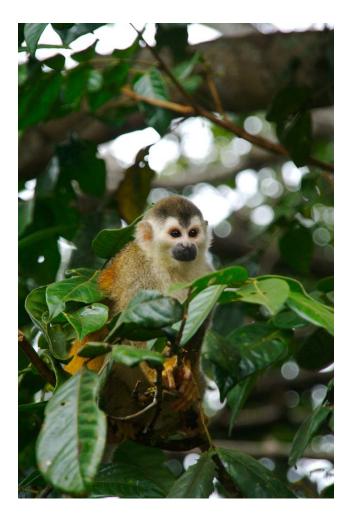

#### Lemurs live in the rainforest.



### Red-eyed tree frogs live in the rainforest.



#### Macaws live in the rainforest.



#### Toucans live in the rainforest.



# Squirrel monkeys live in the rainforest.



# Emerald tree boas live in the rainforest.



# Blue morpho butterflies live in the rainforest.



# Poison dart frogs live in the rainforest.



### Quetzals live in the rainforest.



#### Anacondas live in the rainforest.



#### Sloths live in the rainforest.



### Photography Credits

These photos are under a Creative Commons license

- Title page: Nick Leonard, flickr.com/people/jungle\_boy
- · Lemur: Chris Gin, flickr.com/people/chris\_gin
- Anaconda: flickr.com/people/willposh
- Butterfly: Lucian Badea, flickr.com/people/eklipsse
- Macaw: Ken Douglas, flickr.com/people/good\_day
- Poison dart frog: flickr.com/people/ucumari
- · Quetzal: Fabio Bretto, flickr.com/people/brettocop
- Red-eyed tree frog: Teague O'Mara, flickr.com/people/teague\_o
- · Sloth: Rob & Lisa Meehan, flickr