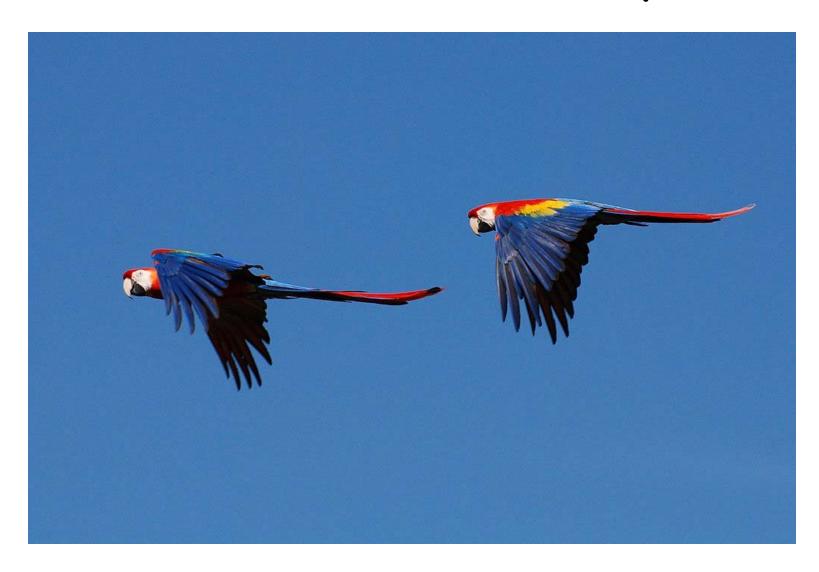

#### Lemurs live in the rainforest.



### Red-eyed tree frogs live in the rainforest.



#### Macaws live in the rainforest.



#### Toucans live in the rainforest.



# Squirrel monkeys live in the rainforest.



# Emerald tree boas live in the rainforest.



# Blue morpho butterflies live in the rainforest.



# Poison dart frogs live in the rainforest.



### Quetzals live in the rainforest.



#### Anacondas live in the rainforest.



#### Sloths live in the rainforest.



### Photography Credits

These photos are under a Creative Commons license

- Title page: Nick Leonard, flickr.com/people/jungle\_boy
- · Lemur: Chris Gin, flickr.com/people/chris\_gin
- Anaconda: flickr.com/people/willposh
- Butterfly: Lucian Badea, flickr.com/people/eklipsse
- Macaw: Ken Douglas, flickr.com/people/good\_day
- Poison dart frog: flickr.com/people/ucumari
- · Quetzal: Fabio Bretto, flickr.com/people/brettocop
- Red-eyed tree