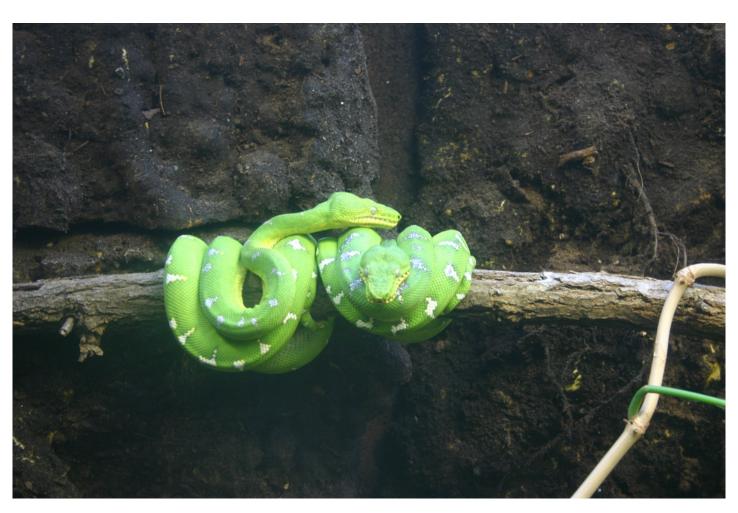

#### Lemurs live in the rainforest.



### Red-eyed tree frogs live in the rainforest.



#### Macaws live in the rainforest.



#### Toucans live in the rainforest.



# Squirrel monkeys live in the rainforest.



# Emerald tree boas live in the rainforest.



# Blue morpho butterflies live in the rainforest.



# Poison dart frogs live in the rainforest.



### Quetzals live in the rainforest.



#### Anacondas live in the rainforest.



#### Sloths live in the rainforest.



### Photography Credits

These photos are under a Creative Commons license

- Title page: Nick Leonard, flickr.com/people/jungle\_boy
- · Lemur: Chris Gin, flickr.com/people/chris\_gin
- Anaconda: flickr.com/people/willposh
- Butterfly: Lucian Badea, flickr.com/people/eklipsse
- Macaw: Ken Douglas, flickr.com/people/good\_day
- Poison dart frog: flickr.com/people/ucumari
- · Quetzal: Fabio Bretto, flickr.com/people/brettocop
- Red-eyed tree frog: Teague O'Mara, flickr.com/people/teague\_o
- · Sloth: Rob & Lisa Meehan, flickr.com/people/roblisameehan
- Squirrel monkey: fl