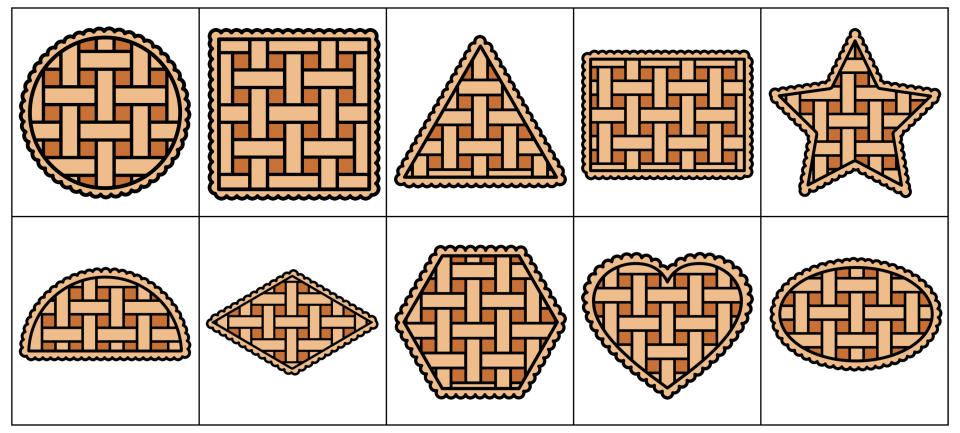

## Turkey Shape Match

Copyright © PreKinders.com

Copyright © PreKinders.com

Cut out these apple pie shape cards to match to the turkey shape mats.